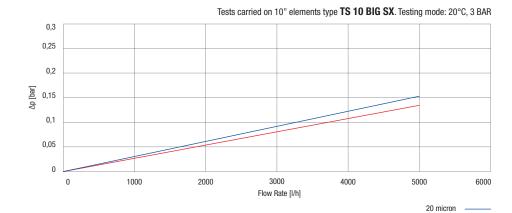

### TS BIG SX

| PART      | MODEL                 | NOMINAL | FILTRATION | RECOMMENDED   | DIMENSIONS mm |     |    |
|-----------|-----------------------|---------|------------|---------------|---------------|-----|----|
| NUMBER    | (OD 4.50" x ID 1.10") | HEIGHT  | MICRON     | FLOW RATE I/h | Α             | В   | C  |
| RA5045511 | TS 10 BIG SX 20 mcr   | 10"     | 20         | 2500          | 250           | 118 | 27 |
| RA5045514 | TS 10 BIG SX 50 mcr   | 10"     | 50         | 3500          | 250           | 118 | 27 |
| RA5047510 | TS 20 BIG SX 20 mcr   | 20"     | 20         | 4000          | 508           | 118 | 27 |
| RA5047514 | TS 20 BIG SX 50 mcr   | 20"     | 50         | 5000          | 508           | 118 | 27 |