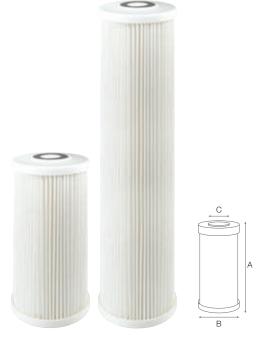

### TS BIG SX

| PART      | MODEL                 | NOMINAL | FILTRATION | RECOMMENDED   | DIMENSIONS mm |     |    |
|-----------|-----------------------|---------|------------|---------------|---------------|-----|----|
| NUMBER    | (OD 4.50" x ID 1.10") | HEIGHT  | MICRON     | FLOW RATE I/h | Α             | В   | C  |
| RA5045511 | TS 10 BIG SX 20 mcr   | 10"     | 20         | 2500          | 250           | 118 | 27 |
| RA5045514 | TS 10 BIG SX 50 mcr   | 10"     | 50         | 3500          | 250           | 118 | 27 |
| RA5047510 | TS 20 BIG SX 20 mcr   | 20"     | 20         | 4000          | 508           | 118 | 27 |
| RA5047514 | TS 20 BIG SX 50 mcr   | 20"     | 50         | 5000          | 508           | 118 | 27 |