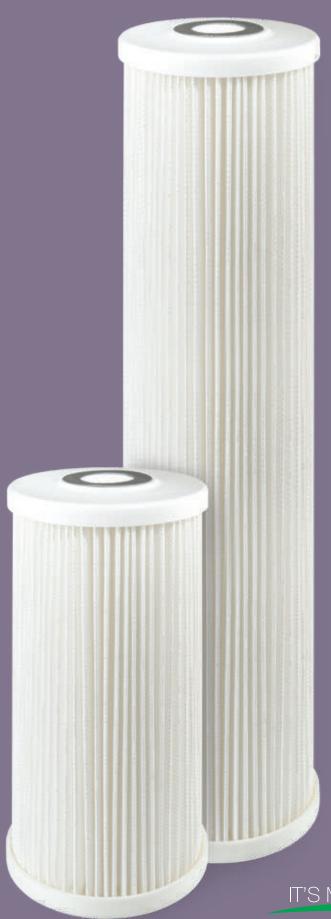

## LARGER FILTERING SURFACE = LONGER LASTING

 $10" = 1,31 \text{ m}^2 (14.10 \text{ ft}^2)$  $20" = 2,82 \text{ m}^2 (30.35 \text{ ft}^2)$ 

**OD 4.5" CARTRIDGE** 

fit to DP BIG filter housing series

4.5" OD pleated polyester fabric for DP BIG housings

Range of cartridges with 4.5" outer diameter, made of pleated fabric with very large filtering surface, providing longer service time, high water flow and low pressure drop, filtration at 20 and 50 micron of rust, lime, sand and flakes. TS BIG cartridges are available in 10" and 20" height.